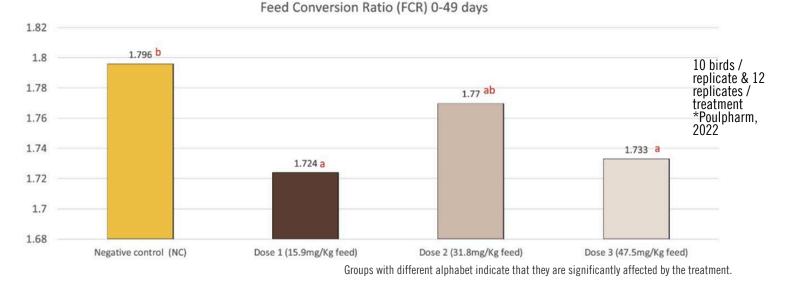

#### PERFORMANCE TRIAL

Significant improvement in feed conversion ratio suggests better performance with Poulsil ® supplementation.

the bio-active silicium