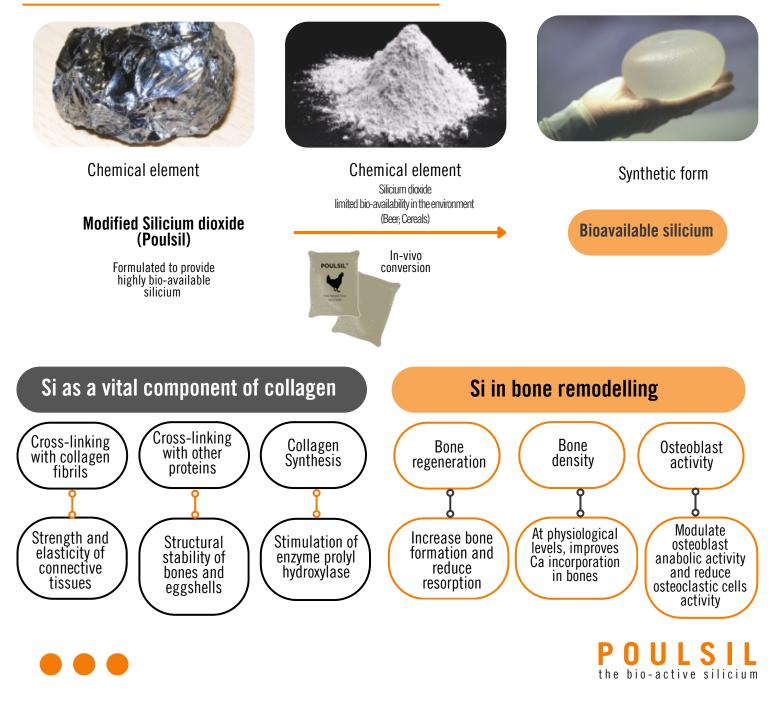

## The power of SI

Poulsil is a patented bioactive silicium (Si) that plays an essential part in collagen senthesis.

#### Silicium (Silicon)

- The component mineral of collagen fibrils crosslinkages.
- Contributes to bone strength and elasticity of connective tissues.
- Essential mineral in collagen synthesis and bone mineralization.

## Different forms of Silicium