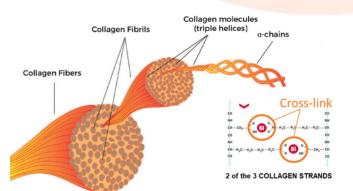

#### Silicium (Silicon)

- The component mineral of collagen fibrils crosslinkages.
- Contributes to bone strength and elasticity of connective tissues.
- Essential mineral in collagen synthesis and bone mineralization.