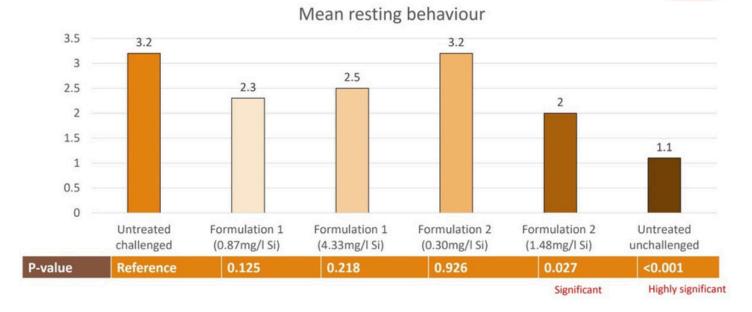

## WELFARE TRIAL

Significant improvement in mean resting behavior indicates a better welfare status in birds after Poulsil ® supplementation

Mean resting behavior was measured after inducing gouty arthritis by intra-articular injection of sodium urate. It was measured by counting the number of birds with eyes closed at 12 different times, with a 10-minute interval. There were 8 birds per replicate and 3 replicates per treatment.