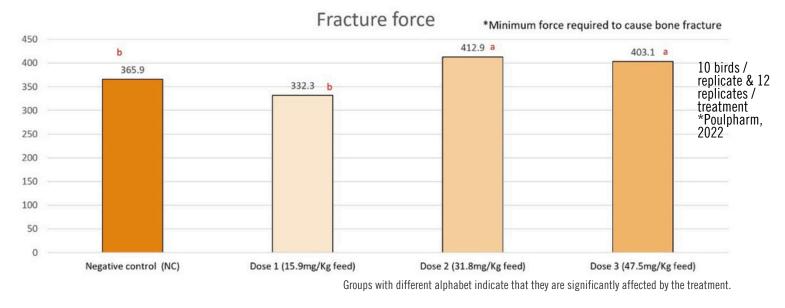

## BONE HEALTH TRIAL - Bone strength Fracture force

## Significant improvement in fracture force suggests greater bone strength with Poulsil ${\ensuremath{\mathbb R}}$ supplementation.